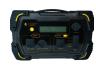

#### OPTIONAL SAFARI LT™ SOLAR GENERATOR

Sold separately, the Safari LT a portable solar powered generator that provides safe, silent, renewable, power for your entertainment, and emergency needs.

Battery Type: Lithium NMC Dims: 11.8 x 6.5 x 7.3 Weight: 11 lbs Charge Retention: 1+ Year Life Cycles: 1,500+ Pricing: MSRP - \$589