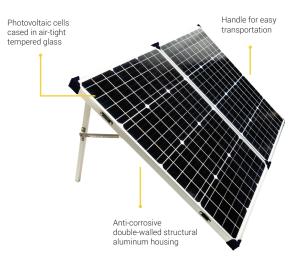

# BENEFITS

**EASY TO USE** Keep panel facing the sun and plug into a Lion Energy portable power unit

**DURABLE** Anti-corrosive, double walled aluminum construction that lasts up to 20 years

**POWERFUL** Provides up to 100W output for charging

**EXPANDABLE** Link multiple panels for faster charging

**CONVENIENT** Easy to transport with built-in carrying handle